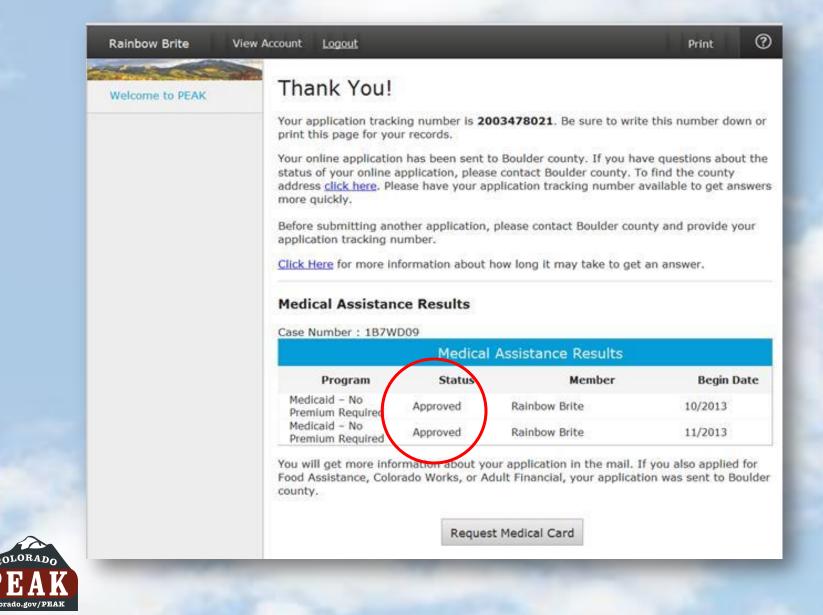

### MMA – Check My Benefits> Request a Medical Card

| Rainbow Brite View                   | / Account <u>Logou</u>                                                                                                                                                                                          | <u>it</u>                                                                                                                                                      |                               |            | Pri             | int 🥐            |
|--------------------------------------|-----------------------------------------------------------------------------------------------------------------------------------------------------------------------------------------------------------------|----------------------------------------------------------------------------------------------------------------------------------------------------------------|-------------------------------|------------|-----------------|------------------|
| My Account                           | Medica                                                                                                                                                                                                          | Assista                                                                                                                                                        | ance De                       | tails      |                 |                  |
| Account Overview                     | Benefits                                                                                                                                                                                                        | Current<br>Month                                                                                                                                               | Next<br>Month                 | НМО        | Redetermination | Members          |
| Check My Benefits                    | Medical<br>Assistance                                                                                                                                                                                           | Receiving<br>October<br>2013                                                                                                                                   | Receiving<br>November<br>2013 |            | May 2014        | Rainbow<br>Brite |
| Report My Changes                    |                                                                                                                                                                                                                 | If you need to print a Medical Assistance card or have a new card mailed to you for someone in your home, click the "Request Medical Card" button below.       |                               |            |                 |                  |
| Express Lane Eligibility             | Request Medical Card<br>This page tells you more about your Medical Assistance benefits. If you would like to look<br>at information about other benefits, click the "Back to My Benefits" button at the bottom |                                                                                                                                                                |                               |            |                 |                  |
| Redetermination /<br>Recertification |                                                                                                                                                                                                                 |                                                                                                                                                                |                               |            |                 |                  |
| Payments                             | If you would li                                                                                                                                                                                                 | of the page.<br>If you would like to view your Medical Assistance Benefit History over the past 12 months,                                                     |                               |            |                 |                  |
| Express Lane Eligibility             |                                                                                                                                                                                                                 | click on the Benefit History button at the bottom of the page.<br>Keep in mind that whenever your benefits change, you should get a letter in the mail telling |                               |            |                 | e mail telling   |
| Account Management                   | you about the change. This letter will also let you know your rights if you feel the change has been made in error.                                                                                             |                                                                                                                                                                |                               |            |                 |                  |
| Contact Information                  |                                                                                                                                                                                                                 |                                                                                                                                                                | E                             | Back to My | Benefits Bene   | fit History      |
|                                      |                                                                                                                                                                                                                 |                                                                                                                                                                |                               |            |                 |                  |