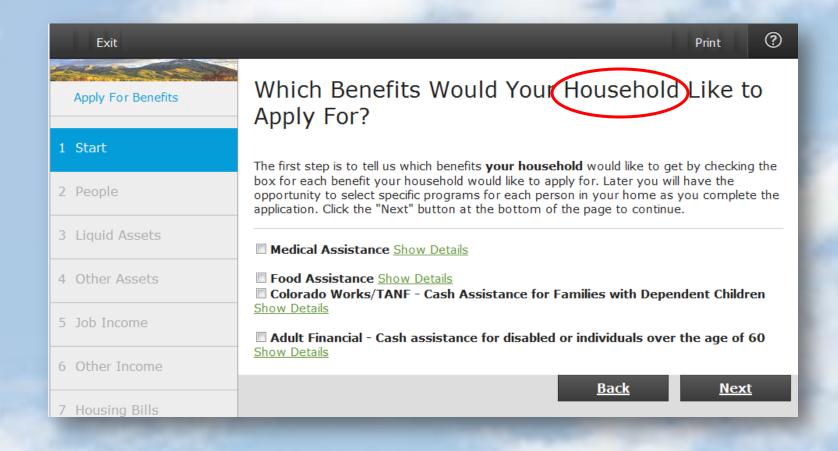

### Apply For Benefits

Welcome! For most people, it will take 30 to 60 minutes to fill out an application. Make sure you have all the information you will need by clicking here, "<u>Before You Begin</u>".

Then, please choose from the options below to apply. You can:

- Start a new application and create an account so you can save the application as you go and track it after you submit.
- Edit or finish an application that you already started and saved through your PEAK account.
- Apply as a guest without creating an account and without giving an email address. If you apply as a guest, you need to complete the whole application at once. You cannot save it and return to it later.

Use the grey "Next" and "Back" buttons in the bottom right corner of each page to move through the application. Do not use the arrow and "Stop" buttons on your web browser.

<u>Next</u>

Colorado PEAK

Get Started